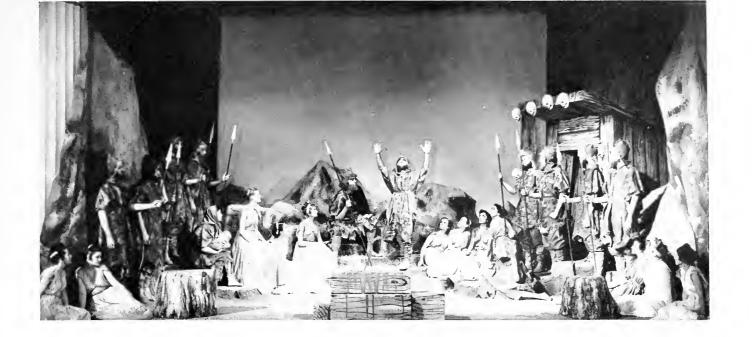

yd and Cortlandt Morper
Choreography by Nellie-Bond Dickinson

#### CAST

IPHIGENIA, daughter of Agamemnon ......Jacquie Allen, Julie Storm\*
ORESTES, brother of IPHIGENIA Earl Harford
PYLADES, friend of ORESTES Kenneth Martin

## Speech Department Productions -



George Cary and Jack Holmes in a scene from THE MALE ANIMAL.

To bring a wide variety of theatrical productions to the campus, to train talented students in dramatic techniques, and to promote the general culture of the university are the aims of the Speech Department plays.

The 1949-1950 season at Conradi Theatre was composed of THE MALE ANIMAL, IPHIGENIA AMONG THE TAURIANS, CRAIG'S WIFE, GEORGE AND MARGARET, THE SHOEMAKER'S HOUSE, SCHOOL FOR HUSBANDS and several programs of experimental one-act plays.



"The Male Animal"





"Iphigenia Among the Taurians"







Snapshots



The elusive treasure of college memories we hope to enrich by these snapshots recording our fun and frolicking at FSU . . .





















Party! Party! Party!





























### BOOK V

### ADVERTISING INDEX

| Name                                                                                                                           | Page                            |
|--------------------------------------------------------------------------------------------------------------------------------|---------------------------------|
| Airways Coffee Shop Alford Bros., Inc. Atlantic National Bank of Jacksonville                                                  | 422                             |
| Barnett National Ban